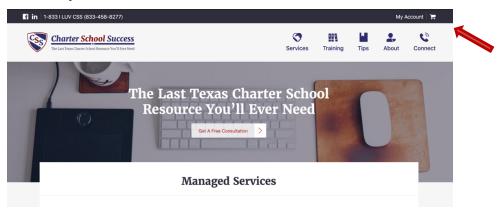

2. Click on "My Account."

3. Go to the **Dashboard** in your account.

- 4. Click on the course name of the course that you want to take.
- 5. Once in the course, scroll down and click on the **Online Course Content** link: