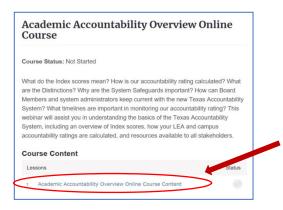

2. Click on "My Account."

3. Go to the **Dashboard** in your account.

- 4. Click on the course name of the course that you want to take.
- 5. Once in the course, scroll down and click on the **Online Course Content** link:

- 6. After clicking the **Online Course Content** link, scroll down and **click on the video you see on the screen to start your webinar.**
- 7. After watching the webinar, you will need to take the course quiz to receive credit for the course. To take the quiz, scroll to the bottom of the screen and click on the **Online Course Quiz** link. You must pass the quiz with a 70% to receive credit, but you may take it as many times as you need to in order to pass.