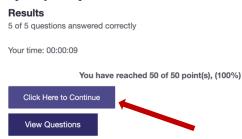

8. After you pass your quiz, click on the Click Here to Continue link.

**9.** At this point, you will need to **print your certificate** and send it to the person on your campus responsible for keeping certificates on file for compliance purposes.