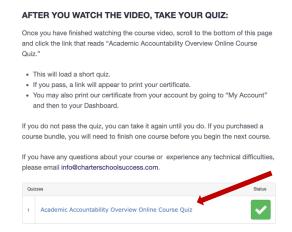

- 6. After clicking the **Online Course Content** link, scroll down and **click on the video you see on the screen to start your webinar.**
- 7. After watching the webinar, you will need to take the course quiz to receive credit for the course. To take the quiz, scroll to the bottom of the screen and click on the **Online Course Quiz** link. You must pass the quiz with a 70% to receive credit, but you may take it as many times as you need to in order to pass.

8. After you pass your quiz, click on the Click Here to Continue link.

**9.** At this point, you will need to **print your certificate** and send it to the person on your campus responsible for keeping certificates on file for compliance purposes.