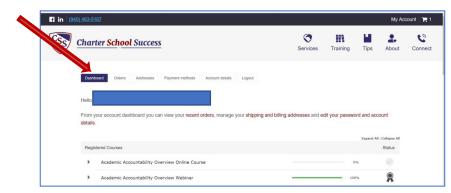

2. Click on "My Account."

3. Go to the **Dashboard** in your account.

- 4. Click on the course name of the course that you want to take.
- 5. Once in the course, scroll down and click on the **Online Course Content** link: